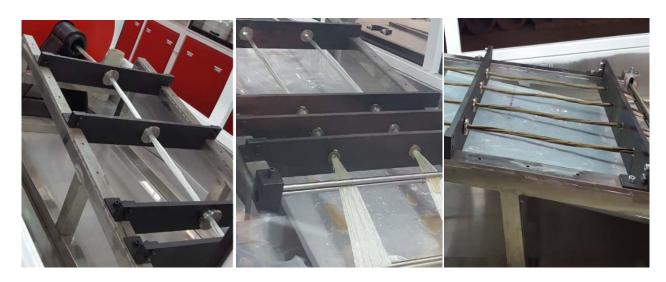

## **Equipment Component**

The machine set is mainly composed of yarn guide board, resin bath with shelf (including pre-forming device), winding part, heating temperature control part, traction part, length measuring device, electric control system and so on.