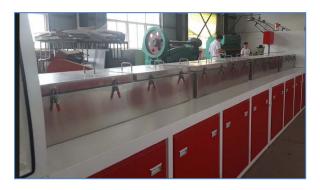

## **Equipment Component**

The machine set is mainly composed of yarn guide board, resin bath with shelf (including pre-forming device), winding part, heating temperature control part, traction part, length measuring device, electric control system and so on.

Resin Bath with Shelf

Control Panel

**Heating Temperature Control Part** 

**Traction Part** 