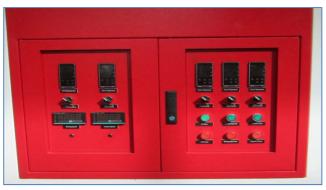

Resin Bath with Shelf

Control Panel

**Heating Temperature Control Part** 

**Traction Part** 

## THE SPECIFICATIONS

- ♦ All the electrical parts, motor, reducer and transmission parts adopt the famous brand.
- High accuracy instruments are used to monitor and control the complete line, the important datas can be shown directly on the control panel.
- ◆ Each heating and curing area is controlled by a separate temperature control instrument with accuracy of 1 ℃.
- The dragger feet are made of high quality PU block, which is durable and long service life.
- The resin bath system material is stainless steel, it have a water bath heating and temperature control system to ensure that the resin is always at constant temperature during the work.
- Easy operate. One well trained worker can operate two lines at same time.
- Toughened glass, curved design, beautiful appearance, high transparency, easy to observe equipment operation, isolate the machine and the outside, dust-proof and protect workers.