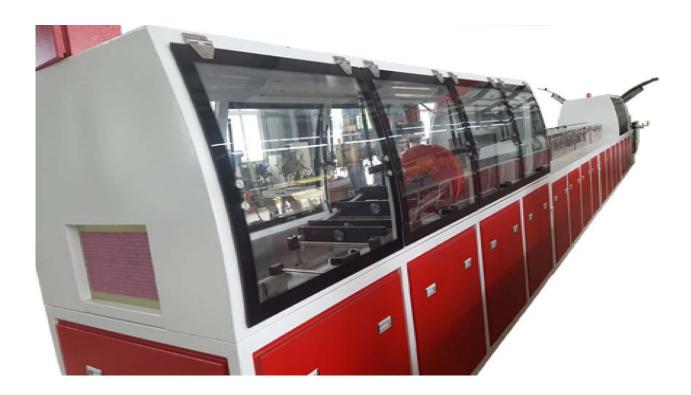

## **Equipment Component**

The machine set is mainly composed of yarn guide board, resin bath with shelf (including pre-forming device), winding part, heating temperature control part, traction part, length measuring device, electric control system and so on.

## THE SPECIFICATIONS

- ♦ All the electrical parts, motor, reducer and transmission parts adopt the famous brand.
- High accuracy instruments are used to monitor and control the complete line, the important datas can be shown directly on the control panel.
- ◆ Each heating and curing area is controlled by a separate temperature control instrument with accuracy of 1 ℃.
- The dragger feet are made of high quality PU block, which is durable and long service life.
- The resin bath system material is stainless steel, it have a water bath heating and temperature control system to ensure that the resin is always at constant temperature during the work.
- Easy operate. One well trained worker can operate two lines at same time.
- Toughened glass, curved design, beautiful appearance, high transparency, easy to observe equipment operation, isolate the machine and the outside, dust-proof and protect workers.